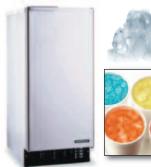

AM-50BAE - "Top Hat" Gourmet Ice Machine C-101BAH\* - Chewable Cubelet Ice Machine

- 14 7/8"W x 22 5/8"D x 33 1/2"H (ADA Compliant model 31 1/2"H)
- · Stainless exterior durable, timeless design, can accommodate custom cabinetry, ADA compliant models available
- Swing style door reversible for easy access and convenience
- Ease of maintenance quick access to power switch and easy to clean features
- Front airflow allows units to fit in compact spaces
- UL approval for outdoor use
- C-101BAH is ENERGY STAR qualified