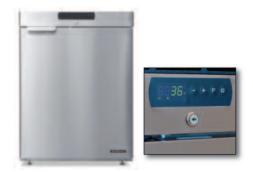

HR24A - Compact Undercounter Reach-In Refrigerator

- 23 3/8"W x 24 1/2"D x 32 11/16"H
- Stainless exterior durable, timeless design for any office, home, break stations, outdoor kitchens
- LED Temperature display better visibility for food safety
- · Cylinder door lock secures items
- ENERGY STAR qualified with the most advanced efficiency on the market
- UL approval for outdoor use