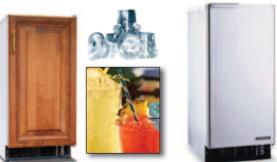

AM-50BAE - "Top Hat" Gourmet Ice Machine C-101BAH\* - Chewable Cubelet Ice Machine

- 14 7/8"W x 22 5/8"D x 33 1/2"H (ADA Compliant model 31 1/2"H)
- · Stainless exterior durable, timeless design, can accommodate custom cabinetry, ADA compliant models available
- Swing style door reversible for easy access and convenience
- Ease of maintenance quick access to power switch and easy to clean features
- Front airflow allows units to fit in compact spaces
- UL approval for outdoor use
- C-101BAH is ENERGY STAR qualified