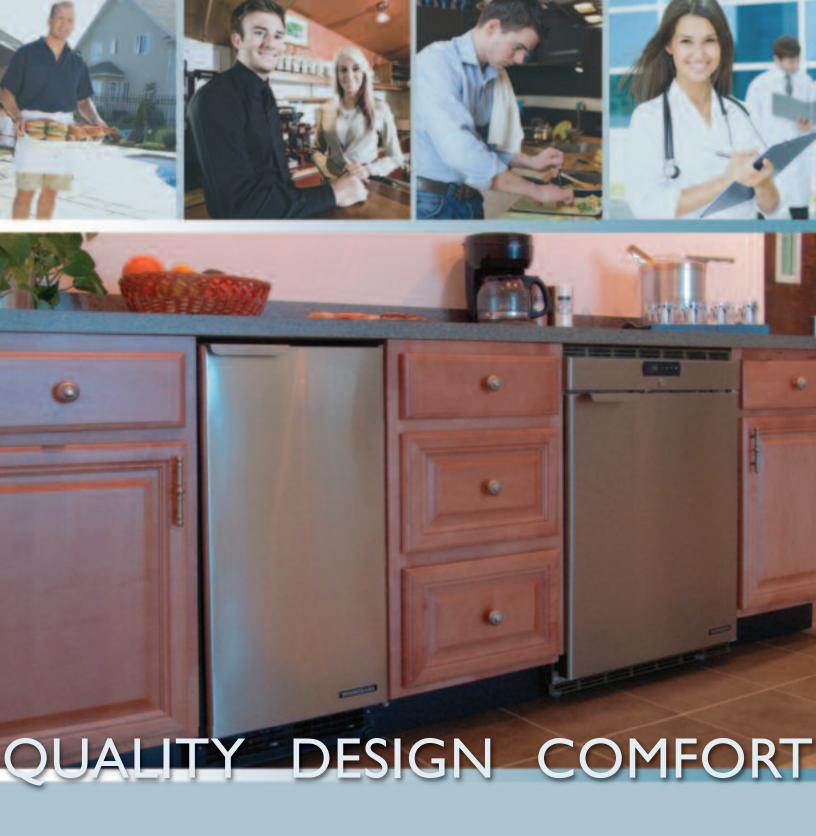

Hoshizaki brings convenience to business suites, break areas, homes and outdoor kitchens. With a focus on quality, design and comfort - our products deliver ultimate performance and reliability - so you can relax and enjoy life!

HR24A - Compact Undercounter Reach-In Refrigerator

- 23 3/8"W x 24 1/2"D x 32 11/16"H
- Stainless exterior durable, timeless design for any office, home, break stations, outdoor kitchens
- LED Temperature display better visibility for food safety
- · Cylinder door lock secures items
- ENERGY STAR qualified with the most advanced efficiency on the market
- UL approval for outdoor use

AM-50BAE - "Top Hat" Gourmet Ice Machine C-101BAH\* - Chewable Cubelet Ice Machine

- 14 7/8"W x 22 5/8"D x 33 1/2"H (ADA Compliant model 31 1/2"H)
- · Stainless exterior durable, timeless design, can accommodate custom cabinetry, ADA compliant models available
- Swing style door reversible for easy access and convenience
- Ease of maintenance quick access to power switch and easy to clean features
- Front airflow allows units to fit in compact spaces
- UL approval for outdoor use
- C-101BAH is ENERGY STAR qualified